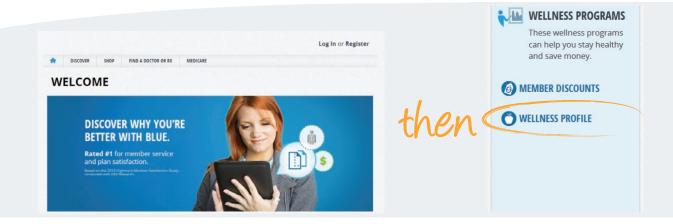

#### **COMPLETE ONLINE FOR QUICK, EASY AND IMMEDIATE RESULTS**

- · Log in to highmarkbcbs.com
- If you are not a registered user, click on Register and complete the form. Spouses need to set up their own Highmark account.
- Click on the Wellness Profile link and complete the assessment.
- · Click Complete to make sure you get credit.